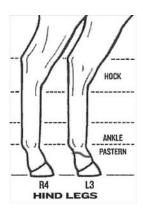

ACQUIRED **APRIL 26, 2023** 

This is to certify the above named and described horse has been registered with the American Quarter Horse Association. This certificate is issued in sole reliance on written application submitted by the owner at time of foaling without further verification by AQHA. Ownership of this certificate is retained by AQHA, and issued upon express condition that AQHA has the continuing privilege to demand immediate return thereof for correction, cancellation, or any other official reason AQHA rules, and pending resolution of the matter, AQHA may retain possession thereof.















REGISTERED NAME **POSITIVE IM GOLD** 

6316517

REGISTRATION NUMBER

DATE ISSUED 06/03/2024 **OWNER NAME MEGHAN RESSLER** 

MEGHAN RESSLER 848 110TH AVE NE **COOPERSTOWN ND 58425** 



DNA CASE NUMBER QHA678520

**MARKINGS** 

LEFT HIND HALF PASTERN WHITE. NO OTHER MARKINGS.

## **GENETIC HEALTH TESTING RESULTS**

HERDA = N/NGBED = N/NHYPP = N/NMH = N/NMYHM = N/NPSSM1 = N/N

For more information regarding the health results, refer to www.aqha.com/genetics



The name on the front of this certificate listed as CURRENT OWNER is the present owner of this horse as shown on the records of American Quarter Horse Association. If ownership changes have occurred, up to three previous owners are listed below. All other ownership records are on file in the AQHA office.